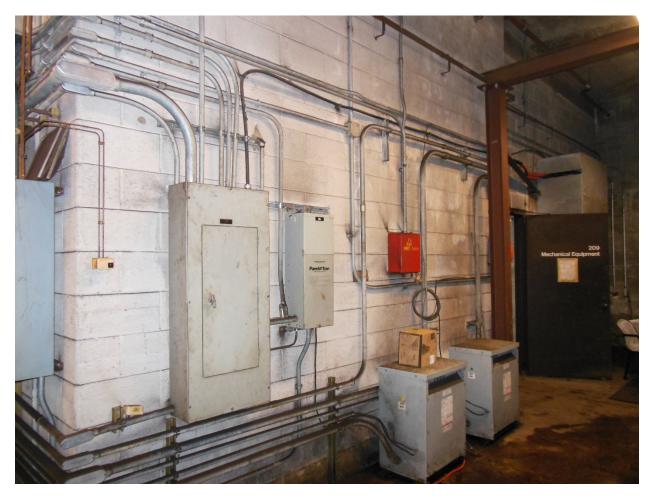

## South AC Power Room

A09 South AC Room West Wall

A09 South AC Room West Wall Ceiling

A09 South AC Room North Wall

A09 South AC Room North West Corner

A09 South AC Room North East Corner

A09 South AC Room Ceiling Facing South

A09 South AC Room East Wall

A09 South AC Room East Wall

A09 South AC Room Ceiling facing North

A09 South AC Room South Wall

A09 South AC Room South Wall