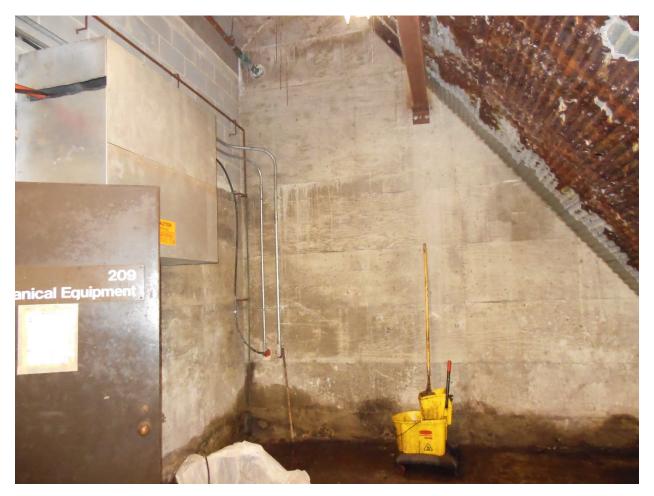

### Mezzanine Level South Mechanical Area

A09 Mezzanine Level South Mechanical Area East Wall at Doorway

A09 Mezzanine Level South Mechanical Area South Wall

A09 Mezzanine Level South Mechanical Area Removable Floor Panels

A09 Mezzanine Level South Mechanical Area West Wall

A09 Mezzanine Level South Mechanical Area North Wall

A09 Mezzanine Level South Mechanical Area North Wall

A09 Mezzanine Level South Mechanical Area East Wall

A09 Mezzanine Level South Mechanical Area East Wall

A09 Mezzanine Level South Mechanical Area East Wall

A09 Mezzanine Level South Mechanical Area South Wall

A09 Mezzanine Level South Mechanical Area South Wall