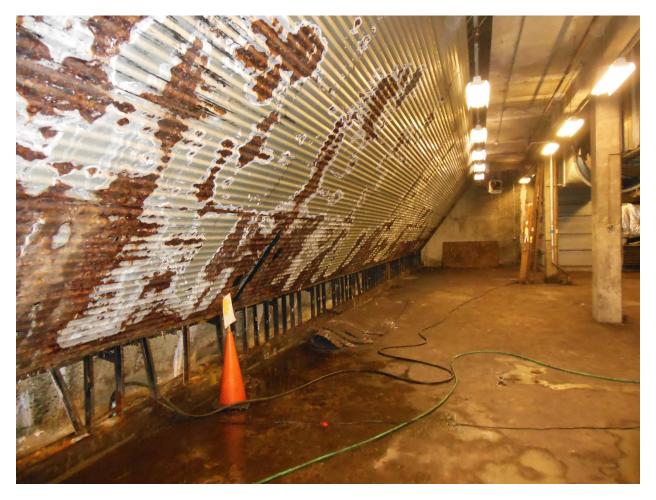

# Vault Above Station Arch

Vault above station arch at south end

Vault above station arch at south end

Vault above station arch at south end