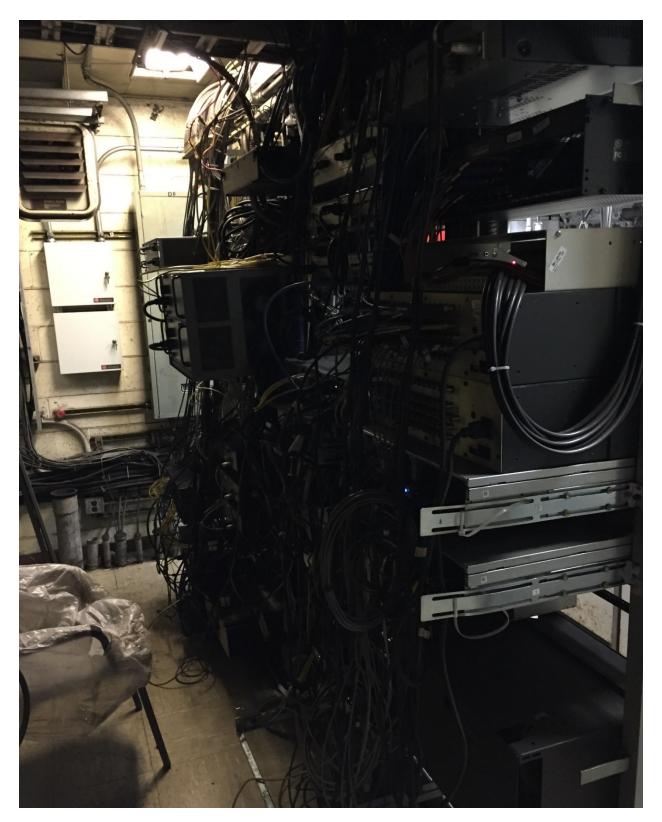

nical Area South Wall



A09 Mezzanine Level South Mechanical Area Removable Floor Panels



A09 Mezzanine Level South Mechanical Area West Wall



A09 Mezzanine Level South Mechanical Area North Wall



A09 Mezzanine Level South Mechanical Area North Wall



A09 Mezzanine Level South Mechanical Area East Wall



A09 Mezzanine Level South Mechanical Area East Wall



A09 Mezzanine Level South Mechanical Area East Wall



A09 Mezzanine Level South Mechanical Area South Wall



A09 Mezzanine Level South Mechanical Area South Wall

### South Vent Shaft



A09 South Vent Shaft Looking from ~Platform Center line



A09 South Vent Shaft Looking towards IB track



A09 South Vent Shaft Looking towards IB track



A09 South Vent Shaft Ceiling Looking towards IB track

## South Communication Room



A09 South Communications room on Mezzanine Level

# Vault Above Station Arch



Vault above station arch at south end



Vault above station arch at south end



Vault above station arch at south end