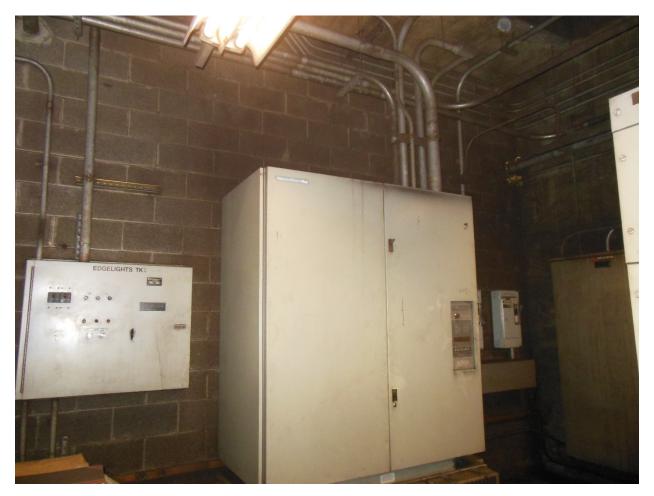

## South AC Power Room

A09 South AC Room West Wall

A09 South AC Room West Wall Ceiling

A09 South AC Room North Wall

A09 South AC Room North West Corner

A09 South AC Room North East Corner

A09 South AC Room Ceiling Facing South

A09 South AC Room East Wall

A09 South AC Room East Wall

A09 South AC Room Ceiling facing North

A09 South AC Room South Wall

A09 South AC Room South Wall