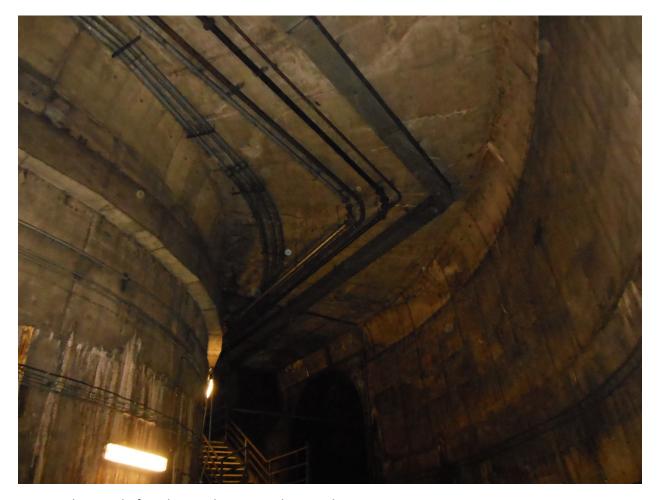

# Vault Above Station Arch

Vault above station arch at south end

Vault above station arch at south end

Vault above station arch at south end