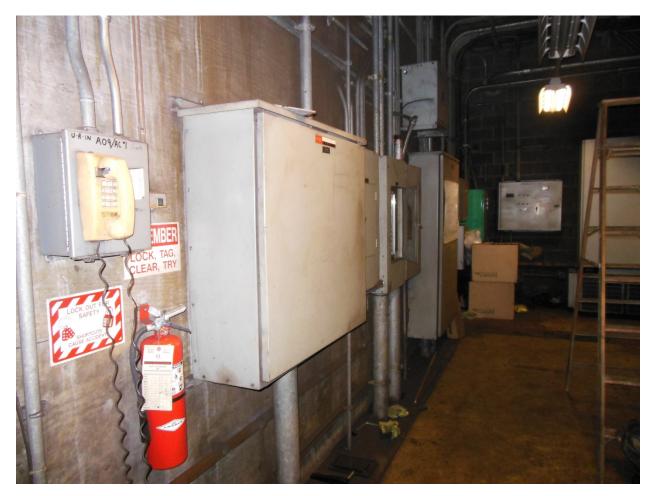

## South AC Power Room

A09 South AC Room West Wall

A09 South AC Room West Wall Ceiling

A09 South AC Room North Wall

A09 South AC Room North West Corner

A09 South AC Room North East Corner

A09 South AC Room Ceiling Facing South

A09 South AC Room East Wall

A09 South AC Room East Wall

A09 South AC Room Ceiling facing North

A09 South AC Room South Wall

A09 South AC Room South Wall